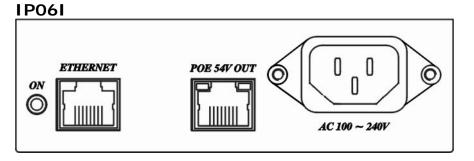

## Panel View:

### IP06 High Power POE Kit for DC5V/DC12V IP Camera

- Mix Ethernet and power into RJ45 port.
- Include IP06I POE injector and IP06S POE splitter.
- Complies with IEEE 802.3at Gigabit high power over Ethernet pre-standard, PSE/PD.
- IP06I provides DC54V power over RJ45 Ethernet cable to device with Ethernet port.
- IP06S splits the DC54V power over RJ45 Ethernet cable into DC 5V/12V output.
- Adjustable two different output voltage options (5V/3.6A, 12V/1.8A) to fit various devices.
- Supports POE power up to 25 Watts for POE port.
- Support 10/100/1000 BASE-T transmission rate.
- Power input LED indication.
- Distance up to 100 meters (Max)