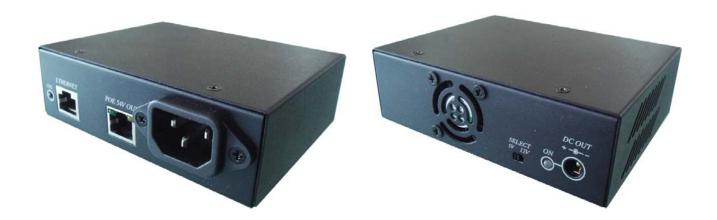

### ITEM NO.: IP06 High Power POE Kits for DC5V/12V IP camera

This IP06 High Power POE kit is a cost-effective solution to send data and power over original Ethernet network but eliminates the need of power cable and converter. This adds POE functionality to non-POE devices whose power consumption is up to 25W. It is perfect for network application such as IP camera, VoIP and wireless access point This POE kits include two devices, the injector IP06I sends both power and data over signal CAT5 cable to your IP device. The splitter IP06S separates the data and power and delivers them to the IP device.

### IP06 High Power POE Kit for DC5V/DC12V IP Camera

- Mix Ethernet and power into RJ45 port.
- Include IP06I POE injector and IP06S POE splitter.
- Complies with IEEE 802.3at Gigabit high power over Ethernet pre-standard, PSE/PD.
- IP06I provides DC54V power over RJ45 Ethernet cable to device with Ethernet port.
- IP06S splits the DC54V power over RJ45 Ethernet cable into DC 5V/12V output.
- Adjustable two different output voltage options (5V/3.6A, 12V/1.8A) to fit various devices.
- Supports POE power up to 25 Watts for POE port.
- Support 10/100/1000 BASE-T transmission rate.
- Power input LED indication.
- Distance up to 100 meters (Max)