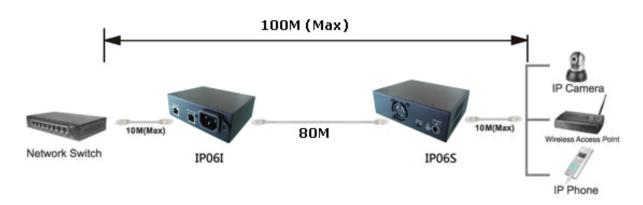

#### **Installation View:**

### ITEM NO.: IP06 High Power POE Kits for DC5V/12V IP camera

This IP06 High Power POE kit is a cost-effective solution to send data and power over original Ethernet network but eliminates the need of power cable and converter. This adds POE functionality to non-POE devices whose power consumption is up to 25W. It is perfect for network application such as IP camera, VoIP and wireless access point This POE kits include two devices, the injector IP06I sends both power and data over signal CAT5 cable to your IP device. The splitter IP06S separates the data and power and delivers them to the IP device.

### IP06 High Power POE Kit for DC5V/DC12V IP Camera

- Mix Ethernet and power into RJ45 port.
- Include IP06I POE injector and IP06S POE splitter.
- Complies with IEEE 802.3at Gigabit high power over Ethernet pre-standard, PSE/PD.
- IP06I provides DC54V power over RJ45 Ethernet cable to device with Ethernet port.
- IP06S splits the DC54V power over RJ45 Ethernet cable into DC 5V/12V output.
- Adjustable two different output voltage options (5V/3.6A, 12V/1.8A) to fit various devices.
- Supports POE power up to 25 Watts for POE port.
- Support 10/100/1000 BASE-T transmission rate.
- Power input LED indication.
- Distance up to 100 meters (Max)