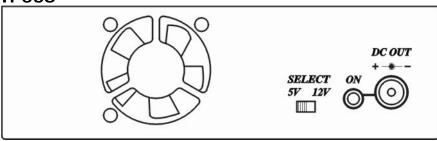

## IP06S

### IP06 High Power POE Kit for DC5V/DC12V IP Camera

- Mix Ethernet and power into RJ45 port.
- Include IP06I POE injector and IP06S POE splitter.
- Complies with IEEE 802.3at Gigabit high power over Ethernet pre-standard, PSE/PD.
- IP06I provides DC54V power over RJ45 Ethernet cable to device with Ethernet port.
- IP06S splits the DC54V power over RJ45 Ethernet cable into DC 5V/12V output.
- Adjustable two different output voltage options (5V/3.6A, 12V/1.8A) to fit various devices.
- Supports POE power up to 25 Watts for POE port.
- Support 10/100/1000 BASE-T transmission rate.
- Power input LED indication.
- Distance up to 100 meters (Max)