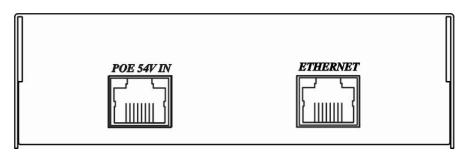

. The splitter IP06S separates the data and power and delivers them to the IP device.

### IP06 High Power POE Kit for DC5V/DC12V IP Camera

- Mix Ethernet and power into RJ45 port.
- Include IP06I POE injector and IP06S POE splitter.
- Complies with IEEE 802.3at Gigabit high power over Ethernet pre-standard, PSE/PD.
- IP06I provides DC54V power over RJ45 Ethernet cable to device with Ethernet port.
- IP06S splits the DC54V power over RJ45 Ethernet cable into DC 5V/12V output.
- Adjustable two different output voltage options (5V/3.6A, 12V/1.8A) to fit various devices.
- Supports POE power up to 25 Watts for POE port.
- Support 10/100/1000 BASE-T transmission rate.
- Power input LED indication.
- Distance up to 100 meters (Max)

#### **Installation View:**



## Panel View:



## IP06S





# Specification:

| ITEM NO.                | IP06I                                                              | IP06S                               |
|-------------------------|--------------------------------------------------------------------|-------------------------------------|
| Power & Data Input      | RJ-45                                                              |                                     |
| Power & Data Output     | RJ-45                                                              | RJ45, DC jack                       |
| Data Link               | Pins 1,2、3,6、4,5、7,8                                               |                                     |
| Power Link              | Pins 4,5 · 7,8                                                     |